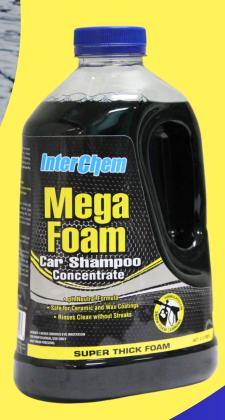

## Car Shampoo Concentrate

- pH Neutral Formula
- Safe for Ceramic and Wax Coatings
- Rinses Clean without Streaks

SUPER THICK FOAM

Interchem's MEGA FOAM Car Shampoo is our most concentrated pH neutral soap and is designed for use in a foam cannon, or foaming accessory to provide thick pillows of foaming lubrication to your wash surface. Our formula prevents spotting even when washing in the direct sun. Use with Interchem's Foam Cannon Pro for best results. Can also be used in your wash bucket.

- Safely removes dirt, pollen, soot and other contaminants
- Does not remove wax or sealants, or dry out plastic and rubber
- Creates a huge amount of thick, clinging foam with a foam cannon setup.
- Only requires 2-3 ozs. per 32 oz. foam cannon to generate thick foam.